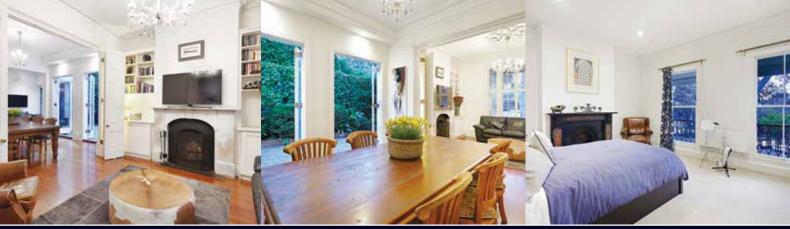

This character-filled, freestanding Victorian terrace is positioned in one of Albert Park's most prized cul-de-sac locations, offering wonderful family versatility and style. Comprising: Spacious front living room (with marble open fireplace) which opens to the formal dining room with an adjacent family area. Fully renovated kitchen, separate laundry and access to gorgeous paved courtyard oasis. Upstairs: Main bedroom with built-in robes, full ensuite, and private outdoor deck. Two further large double bedrooms each with built-in robes, and large family sized central bathroom plus access to loft-style study.