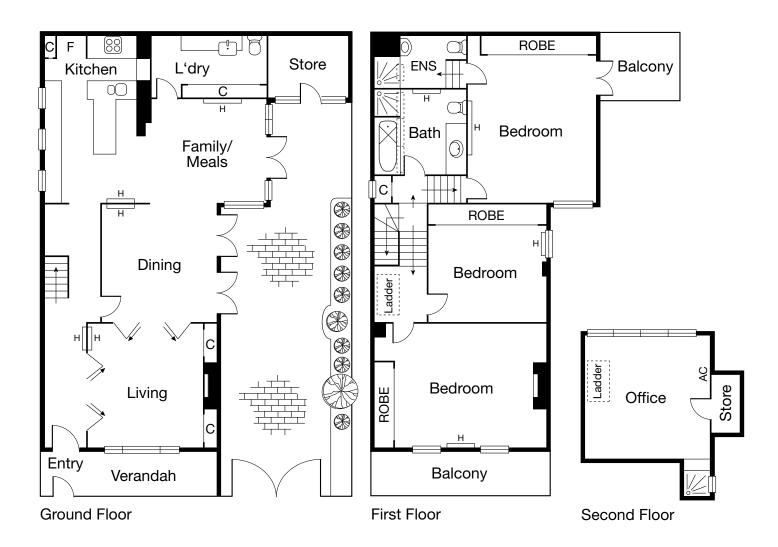

This character-filled, freestanding Victorian terrace is positioned in one of Albert Park's most prized cul-de-sac locations, offering wonderful family versatility and style. Comprising: Spacious front living room (with marble open fireplace) which opens to the formal dining room with an adjacent family area. Fully renovated kitchen, separate laundry and access to gorgeous paved courtyard oasis. Upstairs: Main bedroom with built-in robes, full ensuite, and private outdoor deck. Two further large double bedrooms each with built-in robes, and large family sized central bathroom plus access to loft-style study.

Interactive Floorplan

Every care has been taken to ensure the information contained in this document is accurate. The diagrams/plans are a representation only and are not to scale. Interested parties should seek independent legal advice. Cayzer Real Estate Pty Ltd does not accept any responsibility or liability as a result of the information provided in this document. If any other agent has a current exclusive agency agreement in relation to this property (or business, as the case may be), please disregard this communication.